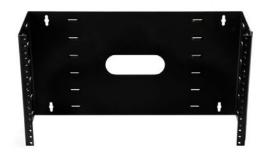

## **Specification Sheet**

Part Number: T7PPB

Wall Mount Patch Panel Bracket, 4U, Steel, Black, 1/box

| Article Number      | 854-44293                                                                                                                                                                                                                                                                                                                                                                      |
|---------------------|--------------------------------------------------------------------------------------------------------------------------------------------------------------------------------------------------------------------------------------------------------------------------------------------------------------------------------------------------------------------------------|
| Туре                | Т7РРВ                                                                                                                                                                                                                                                                                                                                                                          |
| Color               | Black (BK)                                                                                                                                                                                                                                                                                                                                                                     |
| Features & Benefits | Brackets aid in conserving valuable floor space within the telecommunications room.  Available with right or left hand hinging to allow complete access to the back of the patch panel.                                                                                                                                                                                        |
| Quantity Per        | box                                                                                                                                                                                                                                                                                                                                                                            |
| Product Description | HellermannTyton offers wall mount patch panel brackets for smaller cabling installations. Designed for 19" patch panels, these hinged brackets can be mounted directly onto a wall. HellermannTyton's horizontal wire management brackets may also be mounted onto the wall mount brackets in order to organize excess cable. The bracket holes utilize universal EIA spacing. |
| Short Description   | Wall Mount Patch Panel Bracket, 4U, Steel, Black, 1/box                                                                                                                                                                                                                                                                                                                        |

| Global Part Name           | Т7РРВ                                            |
|----------------------------|--------------------------------------------------|
| Technical Description      | Wall Mount Patch Panel Bracket, 4U, Steel, Black |
|                            |                                                  |
| Variant                    | Wall bracket                                     |
| Width W (Imperial)         | 19.0                                             |
| Width W (Metric)           | 482.6                                            |
| Height H (Imperial)        | 7.0                                              |
| Height H (Metric)          | 177.80                                           |
| Depth D (imperial)         | 6.0                                              |
| Depth D (metric)           | 152.4                                            |
|                            |                                                  |
|                            |                                                  |
| Material                   | Steel (ST)                                       |
| Material Shortcut          | ST                                               |
|                            |                                                  |
| Package Quantity(Imperial) | 1                                                |
| Package Quantity (Metric)  | 1                                                |
| Customs Number             | 9030908040                                       |
|                            |                                                  |